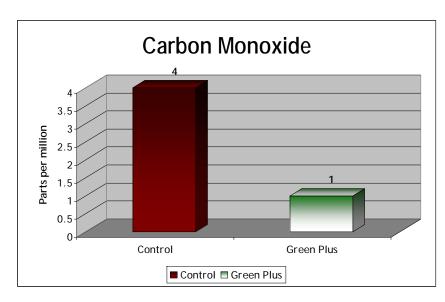

## **MIRA Test Summary**

The Motor Industry Research Association or MIRA is the leading authority for emissions testing in Europe. MIRA tested Green Plus in March of 2002. The test was performed on a Skoda Octavia 1.9 tdi diesel. The results (as shown in the graphs above and on the next page) show an improvement of 75% in Carbon Monoxide, an 82% improvement in NOX and a 31% improvement in Particulates when Green Plus was present.

| Vehicle details       | fuel                 | Exhaust  | test      | Particulate        | со        | No x      |
|-----------------------|----------------------|----------|-----------|--------------------|-----------|-----------|
|                       |                      |          | condition | mg m <sup>-3</sup> | ppm       | ppm       |
| Skoda Octavia 1.9 Tdi | Std diesel           | Standard | 1200      | 6.7                | 4         | 109       |
| Skoda Octavia 1.9 Tdi | Diesel with additive | Standard | 1200      | 4.6                | 1         | 20        |
|                       |                      |          | % change  | -31                | -75       | -82       |
|                       |                      |          | -         | Reduction          | Reduction | Reduction |