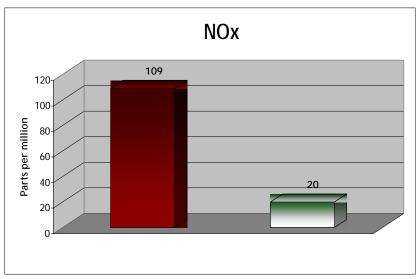

## **MIRA Test Summary**

The Motor Industry Research Association or MIRA is the leading authority for emissions testing in Europe. MIRA tested Green Plus in March of 2002. The test was performed on a Skoda Octavia 1.9 tdi diesel. The results (as shown in the graphs above and on the next page) show an improvement of 75% in Carbon Monoxide, an 82% improvement in NOX and a 31% improvement in Particulates when Green Plus was present.

| Vehicle details       | fuel                 | Exhaust  | test      | Particulate        | со        | No x      |
|-----------------------|----------------------|----------|-----------|--------------------|-----------|-----------|
|                       |                      |          | condition | mg m <sup>-3</sup> | ppm       | ppm       |
| Skoda Octavia 1.9 Tdi | Std diesel           | Standard | 1200      | 6.7                | 4         | 109       |
| Skoda Octavia 1.9 Tdi | Diesel with additive | Standard | 1200      | 4.6                | 1         | 20        |
|                       |                      |          | % change  | -31                | -75       | -82       |
|                       |                      |          | -         | Reduction          | Reduction | Reduction |