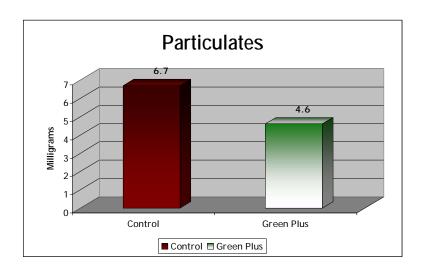

## **MIRA Test Summary**

The Motor Industry Research Association or MIRA is the leading authority for emissions testing in Europe. MIRA tested Green Plus in March of 2002. The test was performed on a Skoda Octavia 1.9 tdi diesel. The results (as shown in the graphs above and on the next page) show an improvement of 75% in Carbon Monoxide, an 82% improvement in NOX and a 31% improvement in Particulates when Green Plus was present.

| Vehicle details       | fuel                 | Exhaust  | test      | Particulate        | со        | No x      |
|-----------------------|----------------------|----------|-----------|--------------------|-----------|-----------|
|                       |                      |          | condition | mg m <sup>-3</sup> | ppm       | ppm       |
| Skoda Octavia 1.9 Tdi | Std diesel           | Standard | 1200      | 6.7                | 4         | 109       |
| Skoda Octavia 1.9 Tdi | Diesel with additive | Standard | 1200      | 4.6                | 1         | 20        |
|                       |                      |          | % change  | -31                | -75       | -82       |
|                       |                      |          | -         | Reduction          | Reduction | Reduction |